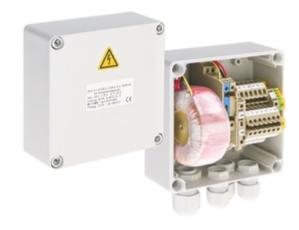

# **Power supply Unit**

Part number: 9.3389.20.000

Equipment:

Toroidal transformer, series terminals, housing with cable glad

## **Specification**

Part number: 9.3389.20.000

| Operating voltage     |                          |
|-----------------------|--------------------------|
|                       |                          |
| Secundary             | 24 V AC / 30 W           |
| Electrical connection |                          |
| Series terminals      | 16                       |
| Cable gland           | 3 x M16x1.5              |
|                       | 1 x M20x1.5              |
| General               |                          |
| Housing               | plastic                  |
| Protection            | IP 66                    |
| Dimension             | ca. 125 x 112.5 x 104 mm |
| Weight                | approx. 1.5 kg           |